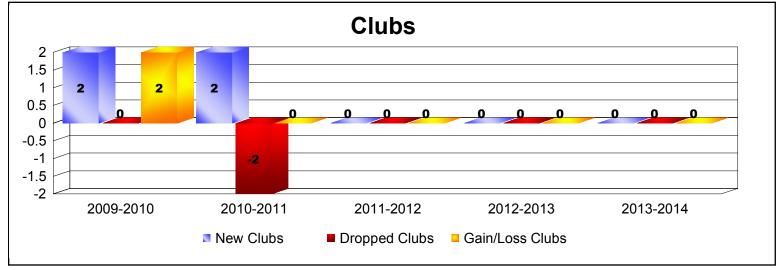

District 1110S As of June 2014 Cumulative

| Year      | New<br>Clubs | Dropped<br>Clubs | Gain/<br>Loss<br>Clubs | New<br>Members | Charter<br>Members | Reinstate<br>Members | Transfer<br>Members | Total<br>Member<br>Added | Total<br>Members<br>Dropped | Gain/<br>Loss<br>Members |
|-----------|--------------|------------------|------------------------|----------------|--------------------|----------------------|---------------------|--------------------------|-----------------------------|--------------------------|
| 2009-2010 | 2            | 0                | 2                      | 66             | 57                 | 1                    | 2                   | 126                      | -106                        | 20                       |
| 2010-2011 | 2            | -2               | 0                      | 91             | 41                 | 1                    | 7                   | 140                      | -123                        | 17                       |
| 2011-2012 | 0            | 0                | 0                      | 73             | 0                  | 1                    | 4                   | 78                       | -99                         | -21                      |
| 2012-2013 | 0            | 0                | 0                      | 102            | 0                  | 0                    | 9                   | 111                      | -105                        | 6                        |
| 2013-2014 | 0            | 0                | 0                      | 75             | 0                  | 0                    | 4                   | 79                       | -82                         | -3                       |
| Average   | 1            | 0                | 0                      | 81             | 20                 | 1                    | 5                   | 107                      | -103                        | 4                        |