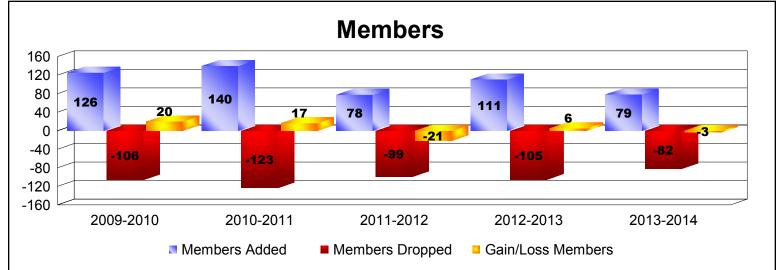

District 1110S As of June 2014 Cumulative

| Year      | New<br>Clubs | Dropped<br>Clubs | Gain/<br>Loss<br>Clubs | New<br>Members | Charter<br>Members | Reinstate<br>Members | Transfer<br>Members | Total<br>Member<br>Added | Total<br>Members<br>Dropped | Gain/<br>Loss<br>Members |
|-----------|--------------|------------------|------------------------|----------------|--------------------|----------------------|---------------------|--------------------------|-----------------------------|--------------------------|
| 2009-2010 | 2            | 0                | 2                      | 66             | 57                 | 1                    | 2                   | 126                      | -106                        | 20                       |
| 2010-2011 | 2            | -2               | 0                      | 91             | 41                 | 1                    | 7                   | 140                      | -123                        | 17                       |
| 2011-2012 | 0            | 0                | 0                      | 73             | 0                  | 1                    | 4                   | 78                       | -99                         | -21                      |
| 2012-2013 | 0            | 0                | 0                      | 102            | 0                  | 0                    | 9                   | 111                      | -105                        | 6                        |
| 2013-2014 | 0            | 0                | 0                      | 75             | 0                  | 0                    | 4                   | 79                       | -82                         | -3                       |
| Average   | 1            | 0                | 0                      | 81             | 20                 | 1                    | 5                   | 107                      | -103                        | 4                        |